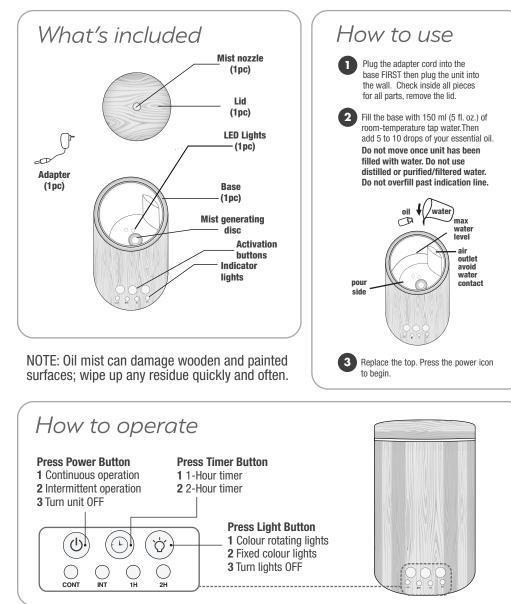

### How to clean

We recommend that you clean your NOW® Solutions Real Bamboo Ultrasonic Oil Diffuser every time you change oils. Oils are corrosive, and over time they build up on the ceramic parts. To ensure long life for your diffuser, follow these simple cleaning and maintenance instructions:

Turn off the unit and disconnect the powerplug Lift off the lid and and empty any water remaining into a sink.

Please read these instructions carefully before using. Manufacturer accepts no liability for damage caused by incorrect use of the NOW® Solutions Real Bamboo Ultrasonic Oil Diffuser.

For more recipe ideas visit nowfoods.ca

- Only use clean water at room temperature to fill the water tank.
- Rinse the water tank and wipe it dry with a clean cloth every time you use a different type of essential oil.
- Use a damp cloth to clean the exterior of the unit.
- Use a cotton swab or brush to clean the ceramic disc.
- Keep water from entering the vent.
- Do not move once unit has been filled with water.
- Do not use detergents, solvents or abrasive agents to clean the diffuser unit.
- Disconnect the diffuser unit from power before cleaning.
- Use the diffuser unit on a dry and even surface.

### Real Bamboo Ultrasonic Oil Diffuser

For maintenance and precautions please see instruction manual.

| How to diffuse                                                                                                                                                                                                                                                                                 | How to clean          |
|------------------------------------------------------------------------------------------------------------------------------------------------------------------------------------------------------------------------------------------------------------------------------------------------|-----------------------|
| Press the power icon to begin:<br><b>1st press</b> for continuous mist<br><b>2nd press</b> for intermittent misting<br><b>3rd press</b> to power off the unit<br>To control lights press the light icon:<br><b>1st press</b> for colour rotating lights<br><b>2nd press</b> to select a colour | Mist Disc<br>& Sensor |
| <b>3rd press</b> to turn lights off                                                                                                                                                                                                                                                            | the base.             |