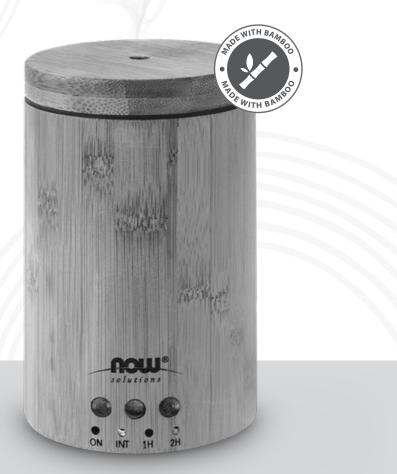

#### Things are Just Rosey

1 drop of NOW<sup>®</sup> Geranium Oil 10 drops of NOW® Rose Absolute Oil

Congratulations on your purchase of NOW® Solutions Real Bamboo Ultrasonic Oil Diffuser designed for indoor use only. Please read the instructions carefully before using.

### How it works

NOW® Solutions Real Bamboo Ultrasonic Oil Diffuser uses high frequency ultrasonic technology that vibrates water inside the unit creating an ultra fine mist into the air. When essential oils are added, they are immediately dispersed into the air providing healthful benefits and helping to ionize the air. It can be used in a bedroom, living room, office area or anywhere you want to create a relaxing environment.