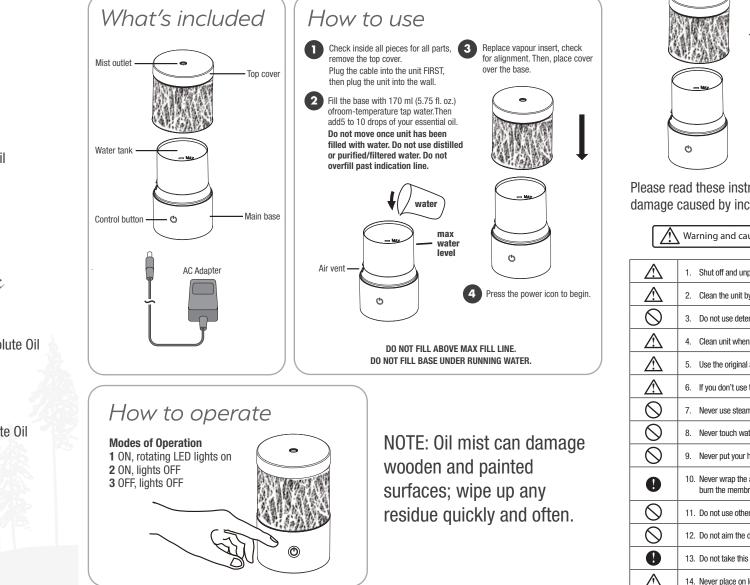

 Only use clean water at room temperature to fill the water tank.

• Rinse the water tank and wipe it dry with a clean cloth every time you use a different type of essential oil.

- Use a damp cloth to clean the exterior of the unit.
- Use a cotton swab or brush to clean the ceramic disc.
- Keep water from entering the vent
- Do not move once unit has been filled with water.
- Do not use detergents, solvents or abrasive agents to clean the diffuser unit.
- Disconnect the diffuser unit from power before cleaning.
- . Use the diffuser unit on a dry and even surface.
- Make sure that water or oil doesn't go through the Air Vent

Please read these instructions carefully before using. Manufacturer accepts no liability for damage caused by incorrect use of the NOW® Solutions Ultrasonic Metal Touch Oil Diffuser.

| Itions No allowed actions Strictly prohibited                                                                                                                                     |  |  |  |
|-----------------------------------------------------------------------------------------------------------------------------------------------------------------------------------|--|--|--|
|                                                                                                                                                                                   |  |  |  |
| lug the power before cleaning                                                                                                                                                     |  |  |  |
| rinsing the water tank and wiping it dry with a clean cloth                                                                                                                       |  |  |  |
| gents or abrasive agents to clean the diffuser unit                                                                                                                               |  |  |  |
| changing to a different oil                                                                                                                                                       |  |  |  |
| adapter provided by the manufacturer                                                                                                                                              |  |  |  |
| he device for a long time, unplug and pour water out                                                                                                                              |  |  |  |
| ned water or very cold water                                                                                                                                                      |  |  |  |
| er level sensor to avoid product hitting other objects                                                                                                                            |  |  |  |
| and above the ceramic disc when product is working, as this could cause pain and damage to the machine                                                                            |  |  |  |
| adaper with a cloth or paper, etc. Otherwise, it cannot dissipate heat normally and may cause deformation and<br>ane from a short circuit. Never touch the adapter with wet hands |  |  |  |
| liquids except for water & drops of essential oil                                                                                                                                 |  |  |  |
| evice at walls, ceilings, furniture surfaces as excess moisture could cause water damage                                                                                          |  |  |  |
| unit apart exposing electrical parts                                                                                                                                              |  |  |  |
| ose fabric that can block air flow and prevent the unit from misting and ventilating properly                                                                                     |  |  |  |