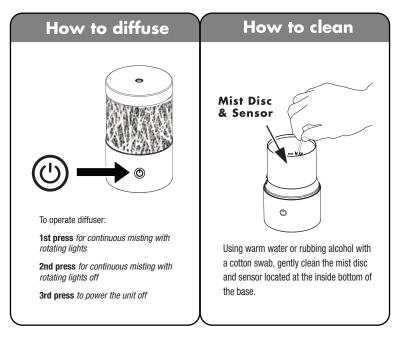

How to clean

Turn off the unit and disconnect the power plug. Lift off the top cover and empty any water remaining in the water tank. Please empty any remaining water from the unvented side of the unit, into the sink.

For more recipe ideas visit nowfoods.ca

We recommend that you clean your NOW<sup>®</sup> Solutions Ultrasonic Metal Touch Oil Diffuser every time you change oils. Oils are corrosive, and over time they build up on the ceramic parts. To ensure long life for your diffuser, follow these simple cleaning and maintenance instructions:

 Only use clean water at room temperature to fill the water tank.

• Rinse the water tank and wipe it dry with a clean cloth every time you use a different type of essential oil.

- Use a damp cloth to clean the exterior of the unit.
- Use a cotton swab or brush to clean the ceramic disc.
- Keep water from entering the vent
- Do not move once unit has been filled with water.
- Do not use detergents, solvents or abrasive agents to clean the diffuser unit.
- Disconnect the diffuser unit from power before cleaning.
- . Use the diffuser unit on a dry and even surface.
- Make sure that water or oil doesn't go through the Air Vent